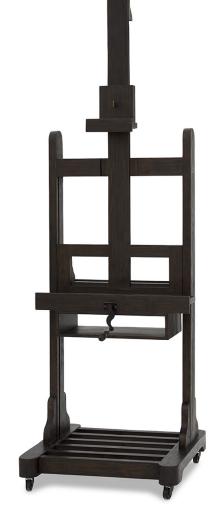

Uptown TV Easel 214500 27"W x 27.5"D x 68-100.25"H \$1,199.00

PRODUCT OVERVIEW

Alder

Shelf Weigh Capacity: 44lbs Maximum TV size: 55" Maximum TV weight: 175 lbs

## COLOUR/FINISH

Faded Pine Parsons Brown

Parsons Pine