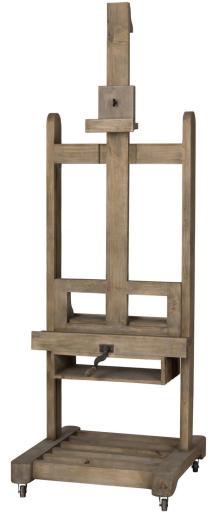

## **UPTOWN** TV EASLE COLLECTION

| PRODUCT         | CODE   | MEASUREMENTS                | PRICE            | COUNTRY OF ORIGIN |
|-----------------|--------|-----------------------------|------------------|-------------------|
|                 |        | 05" 05 5" (0.400.05"        | <b>#4 400 00</b> | China             |
| Uptown TV Easel | 141111 | 27"W x 27.5"D x 68-100.25"H | \$1,199.00       |                   |

Uptown TV Easel 214500 27"W x 27.5"D x 68-100.25"H \$1,199.00

PRODUCT OVERVIEW

Alder

Shelf Weigh Capacity: 44lbs Maximum TV size: 55" Maximum TV weight: 175 lbs

## COLOUR/FINISH

Faded Pine Parsons Brown